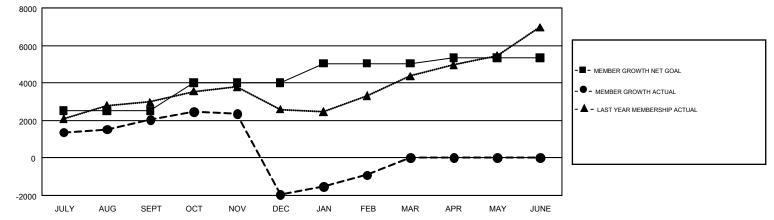

## GMT: SWADESH RANJAN SAHA

REPORT DOES NOT INCLUDE CLUBS IN UNDISTRICTED AREAS.

| Clubs                 |               |           |               | Members               |                           |                         |                                                    |  |
|-----------------------|---------------|-----------|---------------|-----------------------|---------------------------|-------------------------|----------------------------------------------------|--|
| RESULTS FOR 2018-2019 |               |           |               | RESULTS FOR 2018-2019 |                           |                         |                                                    |  |
| QUARTER               | NEW CLUB GOAL | NEW CLUBS | DROPPED CLUBS | QUARTER               | MEMBER GROWTH NET<br>GOAL | MEMBER GROWTH<br>ACTUAL | DROPPED<br>MEMBERS ACTUAL<br>(including transfers) |  |
| JULY/AUG/SEPT         | 86            | 94        | 22            | JULY/AUG/SEPT         | 2,525                     | 3,850                   | 1,649                                              |  |
| OCT/NOV/DEC           | 45            | 27        | 106           | OCT/NOV/DEC           | 1,470                     | 2,240                   | 6,139                                              |  |
| JAN/FEB/MAR           | 32            | 30        | 17            | JAN/FEB/MAR           | 1,044                     | 1,990                   | 584                                                |  |
| APR/MAY/JUNE          | 18            | 0         | 0             | APR/MAY/JUNE          | 300                       | 0                       | 0                                                  |  |