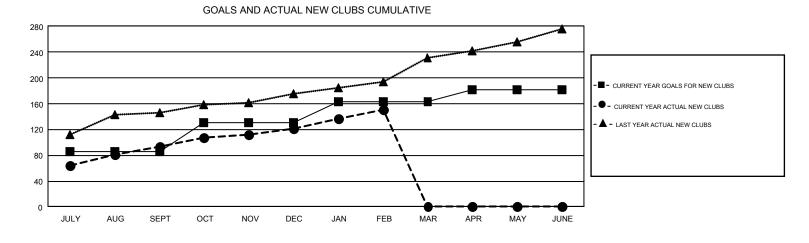

## GMT: SWADESH RANJAN SAHA

REPORT DOES NOT INCLUDE CLUBS IN UNDISTRICTED AREAS.

| Clubs                 |               |           |               | Members               |                           |                         |                                                    |  |
|-----------------------|---------------|-----------|---------------|-----------------------|---------------------------|-------------------------|----------------------------------------------------|--|
| RESULTS FOR 2018-2019 |               |           |               | RESULTS FOR 2018-2019 |                           |                         |                                                    |  |
| QUARTER               | NEW CLUB GOAL | NEW CLUBS | DROPPED CLUBS | QUARTER               | MEMBER GROWTH NET<br>GOAL | MEMBER GROWTH<br>ACTUAL | DROPPED<br>MEMBERS ACTUAL<br>(including transfers) |  |
| JULY/AUG/SEPT         | 86            | 94        | 22            | JULY/AUG/SEPT         | 2,525                     | 3,850                   | 1,649                                              |  |
| OCT/NOV/DEC           | 45            | 27        | 106           | OCT/NOV/DEC           | 1,470                     | 2,240                   | 6,139                                              |  |
| JAN/FEB/MAR           | 32            | 30        | 17            | JAN/FEB/MAR           | 1,044                     | 1,990                   | 584                                                |  |
| APR/MAY/JUNE          | 18            | 0         | 0             | APR/MAY/JUNE          | 300                       | 0                       | 0                                                  |  |